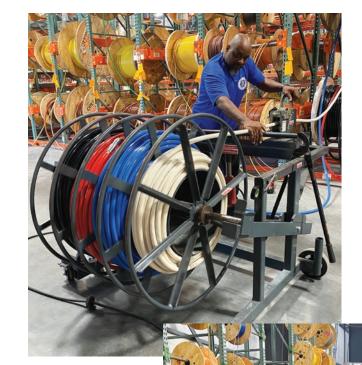

#### **Additional Services and Advantages**

- Reduces labor costs and saves time resulting in increased profitability.
- Pulling heads can be added to all conductors.
- Pulls can be labeled with the origin and destination ID.
- Green grounds sizes from 8 thru 4/0 are put on a separate reel.
- Reel in reel capabilities used to address building/sizing constraints.
- Pullers, reel jacks, and other material handling tools available for rent and purchase
- Steel reels available in 3,4, and 5 compartments
- Individual reel identification for easy pickup and return