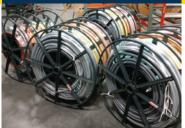

### Our inventory includes:

- Copper THHN in sizes 8awg thru 600MCM for all voltages and circuits, including 300MCM and 400MCM.
- 3ph 4w 480----brown, orange, yellow grey
- 3ph 3w 480----brown, orange, yellow
- 3ph 4w 208----black, red, blue, white
- 3ph 3w 240----black, red, blue
- · 1ph 3w 240----black, red, white

#### **Additional Services and Advantages**

- Reduces labor costs and saves time resulting in increased profitability.
- Pulling heads can be added to all conductors.
- Pulls can be labeled with the origin and destination ID.
- Green grounds sizes from 8 thru 4/0 are put on a separate reel.
- Reel in reel capabilities used to address building/sizing constraints.
- Pullers, reel jacks, and other material handling tools available for rent and purchase
- Steel reels available in 3,4, and 5 compartments
- Individual reel identification for easy pickup and return